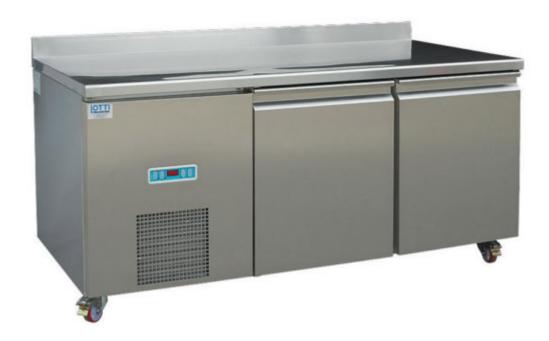

## 2-door s/steel refrigerated counter

2-door s/steel refrigerated counter with upstand

## **Technical features**

| Water inlet | Absorption (Kw) Voltage (V) | Dimensions WxPxH | Lighting | Liters | On castors |
|-------------|-----------------------------|------------------|----------|--------|------------|
| -           | 0,6Kw-230V-50Hz             | 168x80x90        | -        | -      | <b>~</b>   |

| Water outlet | Plug   | Cold temperature | Hot temperature | Normal temperature |
|--------------|--------|------------------|-----------------|--------------------|
| -            | Schuko | -                | -               | +4°c/+10°c         |