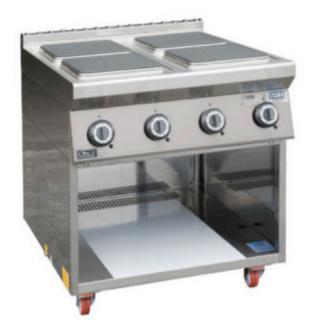

## 4 plate professional electric cooking range line 90

S/steel professional electric cooking range line 90, including 4 cast iron square plates, on open support

## **Technical features**

| Water inlet | Absorption (Kw) Voltage (V) | Dimensions WxPxH | Lighting | Liters | On castors |
|-------------|-----------------------------|------------------|----------|--------|------------|
| -           | 16Kw-400V-50Hz              | 91x80x90,5       | -        | -      | ~          |