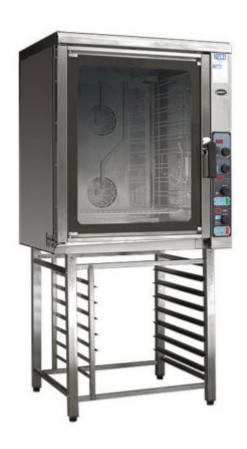

## Electric combi convection/steam oven, 10 containers GN 1/1 capacity

Electric combi convection/steam oven, 10 containers GN 1/1 capacity. Trays are not included, on request.

## **Technical features**

| Water inlet | Absorption (Kw) Voltage (V) | Dimensions WxPxH | Lighting | Liters | On castors |
|-------------|-----------------------------|------------------|----------|--------|------------|
| 3/4         | 12Kw-400V-50Hz              | 84x72x92/175     | -        | -      | ~          |

| Water outlet | Plug   | Cold temperature | Hot temperature | Normal temperature |
|--------------|--------|------------------|-----------------|--------------------|
| Ø4,0         | 32A-5P | -                | +50°c/+270°c    | -                  |