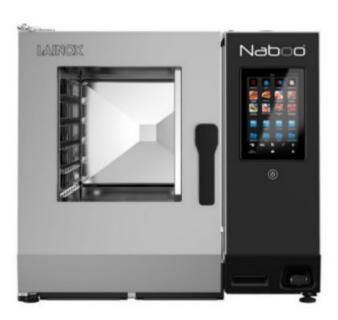

## **CF.RSNA**

## Electric digital combi convection/steam oven, 6 containers GN 1/1 capacity

Electric digital combi convection/steam oven, 6 containers GN 1/1 capacity. Multilevel plus function, configurable control display, editable recipes. Preheating up to 320°C. No. 2 water supply connections. Trays are not included, on request.

## **Technical features**

| Water inlet | Absorption (Kw) Voltage (V) | Dimensions WxPxH | Lighting | Liters | On castors |
|-------------|-----------------------------|------------------|----------|--------|------------|
| 3/4         | 12Kw-400V-50Hz              | 86X80X80/150     | -        | -      | -          |