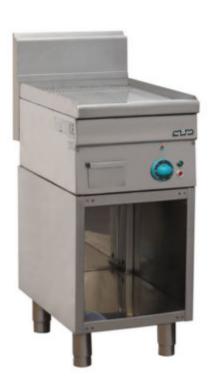

## Electric fry top - 1/2 ribbed plate, range line 60

Electric fry top - 1/2 ribbed plate, range line 60, on support

## **Technical features**

| Water inlet | Absorption (Kw) Voltage (V) | Dimensions WxPxH | Lighting | Liters | On castors |
|-------------|-----------------------------|------------------|----------|--------|------------|
| -           | 4,5Kw-400V-50Hz             | 40x60x102        | -        | -      | -          |

| Water outlet | Plug   | Cold temperature | Hot temperature | Normal temperature |
|--------------|--------|------------------|-----------------|--------------------|
| -            | 32A-5P | -                | +100°c/+280°c   | -                  |