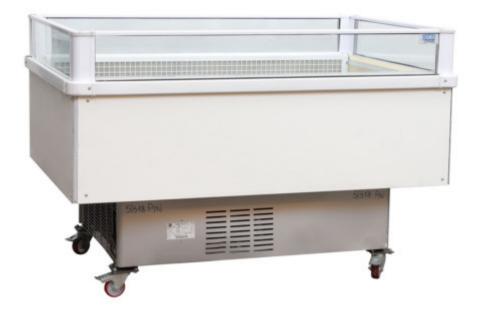

## Island for ice cream and frozen food 150 self service with panoramic glass

Island for ice cream and frozen food 150 self service with panoramic glass

## **Technical features**

| Water inlet | Absorption (Kw) Voltage (V) | Dimensions WxPxH | Lighting | Liters | On castors |
|-------------|-----------------------------|------------------|----------|--------|------------|
| -           | 1,2Kw-230V-50Hz             | 156x105x100      | -        | -      | ~          |

| Water outlet | Plug   | Cold temperature | Hot temperature | Normal temperature |
|--------------|--------|------------------|-----------------|--------------------|
| -            | Schuko | -10°c/-25°c      | -               | -                  |