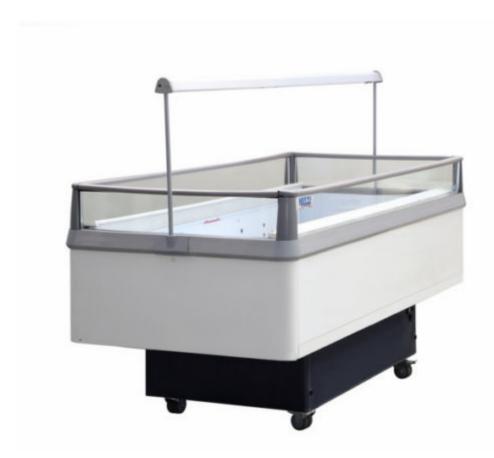

## **REBI.PFBT**

## Island for ice cream and frozen food 200 self service with panoramic glass and illumination

Island for ice cream and frozen food 200 self service with panoramic glass and illumination

## **Technical features**

| Water inlet | Absorption (Kw) Voltage (V) | Dimensions WxPxH | Lighting | Liters | On castors |
|-------------|-----------------------------|------------------|----------|--------|------------|
| -           | 1,8Kw-230V-50Hz             | 206X106X100-142  | ~        | -      | ~          |