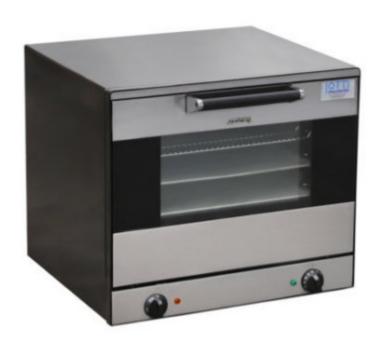

## **CF.RI**

## Professional electric thermo-ventilated oven, including 4 trays 43,5x32 cm

Professional electric thermo-ventilated oven, 4 trays 43,5x32 cm capacity

## **Technical features**

| Water inlet | Absorption (Kw) Voltage (V) | Dimensions WxPxH | Lighting | Liters | On castors |
|-------------|-----------------------------|------------------|----------|--------|------------|
| -           | 3Kw-230V-50Hz               | 61x58x52,5       | -        | -      | -          |