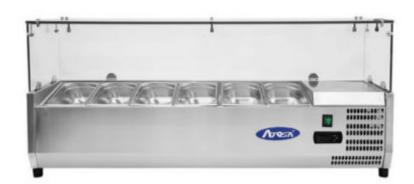

## Refrigerated display for pizza counter 150

Refrigerated display for pizza counter, 6 GN 1/4 capacity. Containers are not included.

## **Technical features**

| Water inlet | Absorption (Kw) Voltage (V) | Dimensions WxPxH | Lighting | Liters | On castors |
|-------------|-----------------------------|------------------|----------|--------|------------|
| -           | 1,5Kw-230V-50Hz             | 151x35x47        | -        | -      | -          |

| Water outlet | Plug   | Cold temperature | Hot temperature | Normal temperature |
|--------------|--------|------------------|-----------------|--------------------|
| -            | Schuko | -                | -               | +4°c/+10°c         |