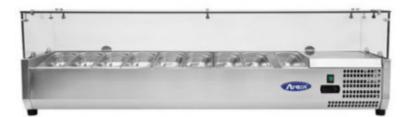

## Refrigerated display for pizza counter 200

Refrigerated display for pizza counter, 10 GN 1/4 capacity. Containers are not included.

## **Technical features**

| Water inlet | Absorption (Kw) Voltage (V) | Dimensions WxPxH | Lighting | Liters | On castors |
|-------------|-----------------------------|------------------|----------|--------|------------|
| -           | 1,5Kw-230V-50Hz             | 200x33x47        | -        | -      | -          |

| Water outlet | Plug   | Cold temperature | Hot temperature | Normal temperature |
|--------------|--------|------------------|-----------------|--------------------|
| -            | Schuko | -                | -               | +4°c/+10°c         |