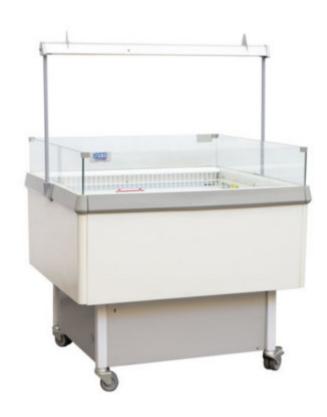

## Refrigerated island 100 Self service, panoramic glass

Refrigerated island 100 Self service, panoramic glass. Illumination kit available upon request

## **Technical features**

| Water inlet | Absorption (Kw) Voltage (V) | Dimensions WxPxH | Lighting | Liters | On castors |
|-------------|-----------------------------|------------------|----------|--------|------------|
| -           | 0,6Kw-230V-50Hz             | 100x100x140      | -        | -      | ~          |

| Water outlet | Plug   | Cold temperature | Hot temperature | Normal temperature |
|--------------|--------|------------------|-----------------|--------------------|
| -            | Schuko | -                | -               | +4°c/+10°c         |