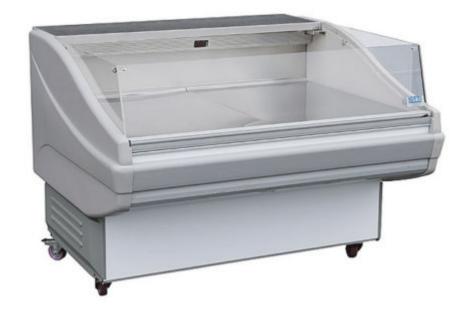

## Serve-over counter 140S - Self service

Serve-over counter 140S Self service with refrigerated under storage. Low front and side glass. Worktop.

## **Technical features**

| Water inlet | Absorption (Kw) Voltage (V) | Dimensions WxPxH | Lighting | Liters | On castors |
|-------------|-----------------------------|------------------|----------|--------|------------|
| -           | 1,2Kw-230V-50Hz             | 138x124x100      | ~        | -      | -          |

| Water outlet | Plug   | Cold temperature | Hot temperature | Normal temperature |
|--------------|--------|------------------|-----------------|--------------------|
| -            | Schuko | -                | -               | +4°c/+10°c         |