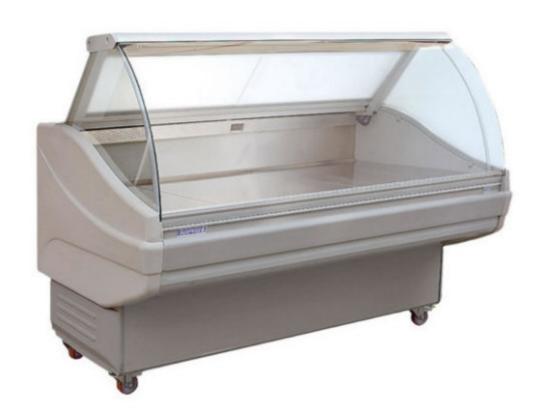

## **Serve-over counter 170S**

Serve-over counter 170S with refrigerated under storage. Curved glass frontage. Internal illumination. Sliding perspex doors. Worktop.

## **Technical features**

| Water inlet | Absorption (Kw) Voltage (V) | Dimensions WxPxH | Lighting | Liters | On castors |
|-------------|-----------------------------|------------------|----------|--------|------------|
| -           | 1,2Kw-230V-50Hz             | 172x124x133      | ~        | -      | ~          |

| Water outlet | Plug   | Cold temperature | Hot temperature | Normal temperature |
|--------------|--------|------------------|-----------------|--------------------|
| -            | Schuko | -                | -               | +4°c/+10°c         |