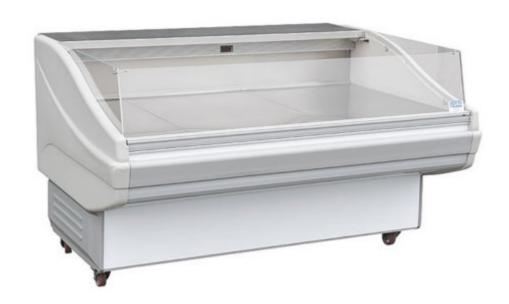

## Serve-over counter 170S - Self service

Serve-over counter 170S Self service with refrigerated under storage. Low front and side glass. Worktop.

## **Technical features**

| Water inlet | Absorption (Kw) Voltage (V) | Dimensions WxPxH | Lighting | Liters | On castors |
|-------------|-----------------------------|------------------|----------|--------|------------|
| -           | 1,4Kw-230V-50Hz             | 172x124x101      | ~        | -      | -          |

| Water outlet | Plug   | Cold temperature | Hot temperature | Normal temperature |
|--------------|--------|------------------|-----------------|--------------------|
| -            | Schuko | -                | -               | +4°c/+10°c         |