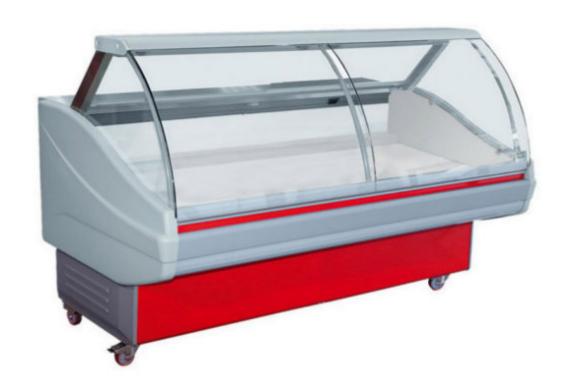

## **Serve-over counter 200S**

Serve-over counter 200S with refrigerated under storage. Curved glass frontage. Internal illumination. Sliding perspex doors. Worktop.

## **Technical features**

| Water inlet | Absorption (Kw) Voltage (V) | Dimensions WxPxH | Lighting | Liters | On castors |
|-------------|-----------------------------|------------------|----------|--------|------------|
| -           | 1,2Kw-230V-50Hz             | 200x124x131      | ~        | -      | ~          |

| Water outlet | Plug   | Cold temperature | Hot temperature | Normal temperature |
|--------------|--------|------------------|-----------------|--------------------|
| -            | Schuko | -                | -               | +4°c/+10°c         |