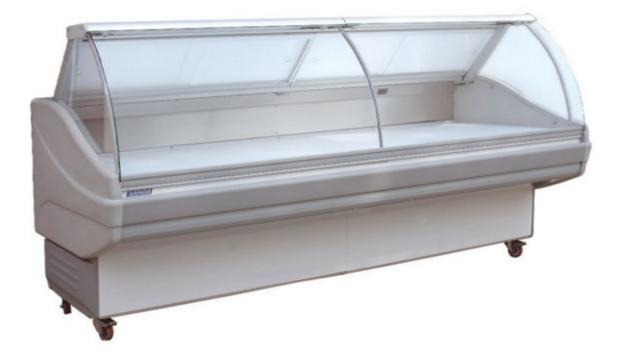

## Serve-over counter 260S

Serve-over counter 260S with refrigerated under storage. Curved glass frontage. Internal illumination. Sliding perspex doors. Worktop.

| 2 | 52 | M      | + | S | Q.  |   |
|---|----|--------|---|---|-----|---|
|   |    | $\sim$ |   | w | -28 | Ľ |

## **Technical features**

| Water inlet | Absorption (Kw) Voltage (V) | Dimensions WxPxH | Lighting | Liters | On castors |
|-------------|-----------------------------|------------------|----------|--------|------------|
| -           | 2,3Kw-230V-50Hz             | 260x124x132      | ~        | -      | ~          |