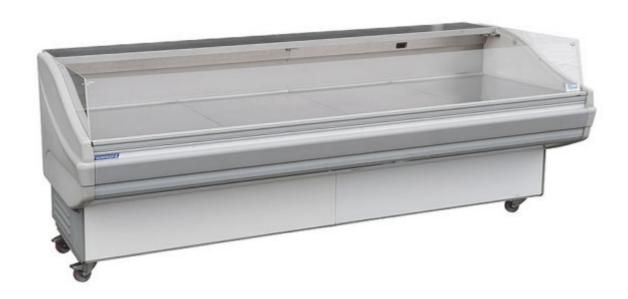

## Serve-over counter 260S - Self service

Serve-over counter 260S Self service with refrigerated under storage. Low front and side glass. Worktop.

## **Technical features**

| Water inlet | Absorption (Kw) Voltage (V) | Dimensions WxPxH | Lighting | Liters | On castors |
|-------------|-----------------------------|------------------|----------|--------|------------|
| -           | 2,3Kw-230V-50Hz             | 260x124x100      | ~        | -      | -          |

| Water outlet | Plug   | Cold temperature | Hot temperature | Normal temperature |
|--------------|--------|------------------|-----------------|--------------------|
| -            | Schuko | -                | -               | +4°c/+10°c         |