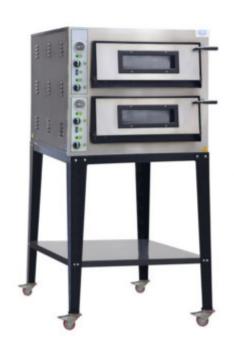

## **PF.A03**

## Twin deck electric pizza oven 6 + 6, on support

Twin deck electric pizza oven 6 + 6, on support

## **Technical features**

| Water inlet | Absorption (Kw) Voltage (V) | Dimensions WxPxH | Lighting | Liters | On castors |
|-------------|-----------------------------|------------------|----------|--------|------------|
| -           | 14,5Kw-400V-50Hz            | 90x110x76/173    | -        | -      | ~          |