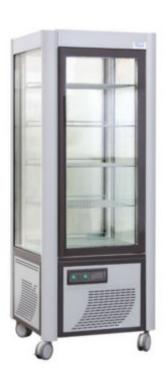

## **REBV.LB**

## Upright display for ice cream and frozen food, 4 sided glass and fixed shelves

Upright display for ice cream and frozen food, 4 sided glass and fixed shelves. Internal illumination

## **Technical features**

| Water inlet | Absorption (Kw) Voltage (V) | Dimensions WxPxH | Lighting | Liters | On castors |
|-------------|-----------------------------|------------------|----------|--------|------------|
| -           | 0,9Kw-230V-50Hz             | 65x67x183        | ~        | -      | ~          |

| Water outlet | Plug   | Cold temperature | Hot temperature | Normal temperature |
|--------------|--------|------------------|-----------------|--------------------|
| -            | Schuko | -10°c/-25°c      | -               | -                  |