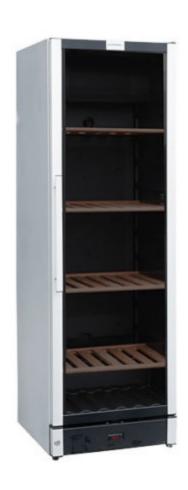

## Wine cooler 130, s/steel & black

Wine cooler 130 s/steel & black. Height-adjustable shelves. Internal illumination. Both One and Multi Temperature, with lock